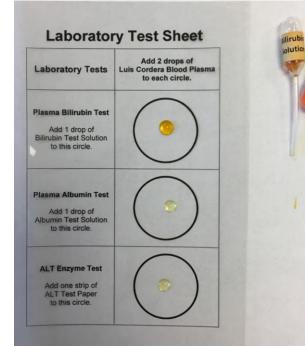

## Luis Cordera Test Results | Age: 14 | Sex: Male | A Case of Unintentional Overdose

Top Row:

- Picture 1 Plasma sample
- Picture 2 Results of Bilirubin test in top circle
- Picture 3 Results of Albumin test in middle circle

Bottom Row:

- Picture 1 Results of Enzyme test in bottom circle on enzyme paper
- Picture 2 All results compared to Color Chart

| Laboratory Tests                                                                     | Add 2 drops of<br>Luis Cordera Blood Plasm<br>to each circle. |
|--------------------------------------------------------------------------------------|---------------------------------------------------------------|
| Plasma Bilirubin Test<br>Add 1 drop of<br>Bilirubin Test Solution<br>to this circle. | 0                                                             |
| Plasma Albumin Test<br>Add 1 drop of<br>Albumin Test Solution<br>to this circle.     |                                                               |
| ALT Enzyme Test<br>Add one strip of<br>ALT Test Paper<br>to this circle.             |                                                               |

Laboratory Test Sheet