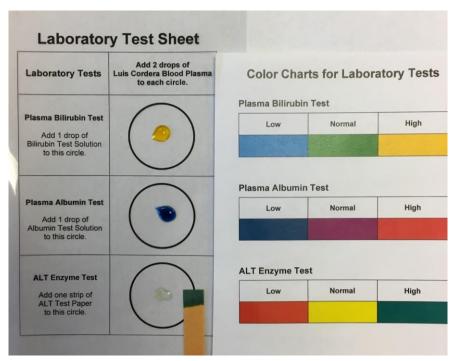

Bottom Row:

- Picture 1 Results of Enzyme test in bottom circle on enzyme paper
- Picture 2 All results compared to Color Chart

| Laboratory Tests                                                                     | Add 2 drops of<br>Luis Cordera Blood Plasm<br>to each circle. |
|--------------------------------------------------------------------------------------|---------------------------------------------------------------|
| Plasma Bilirubin Test<br>Add 1 drop of<br>Bilirubin Test Solution<br>to this circle. | 0                                                             |
| Plasma Albumin Test<br>Add 1 drop of<br>Albumin Test Solution<br>to this circle.     |                                                               |
| ALT Enzyme Test<br>Add one strip of<br>ALT Test Paper<br>to this circle.             |                                                               |

Laboratory Test Sheet