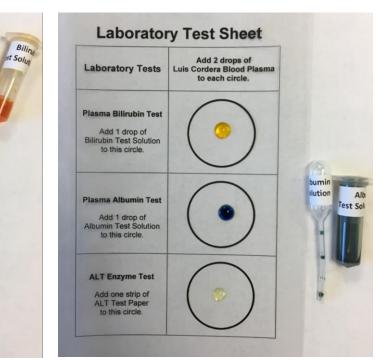

## Luis Cordera Test Results | Age: 14 | Sex: Male | A Case of Unintentional Overdose

Top Row:

- Picture 1 Plasma sample
- Picture 2 Results of Bilirubin test in top circle
- Picture 3 Results of Albumin test in middle circle

Bottom Row:

- Picture 1 Results of Enzyme test in bottom circle on enzyme paper
- Picture 2 All results compared to Color Chart

| Laboratory Tests                                                                     | Add 2 drops of<br>Luis Cordera Blood Plasm<br>to each circle. |
|--------------------------------------------------------------------------------------|---------------------------------------------------------------|
| Plasma Bilirubin Test<br>Add 1 drop of<br>Bilirubin Test Solution<br>to this circle. | 0                                                             |
| Plasma Albumin Test<br>Add 1 drop of<br>Albumin Test Solution<br>to this circle.     |                                                               |
| ALT Enzyme Test<br>Add one strip of<br>ALT Test Paper<br>to this circle.             |                                                               |

Laboratory Test Sheet