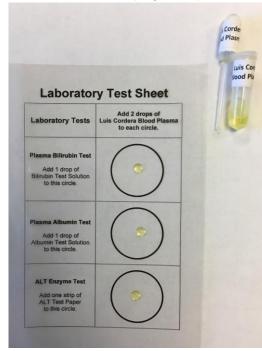

## Luis Cordera Test Results | Age: 14 | Sex: Male | A Case of Unintentional Overdose

Top Row:

- Picture 1 Plasma sample
- Picture 2 Results of Bilirubin test in top circle
- Picture 3 Results of Albumin test in middle circle

Laboratory Test Sheet